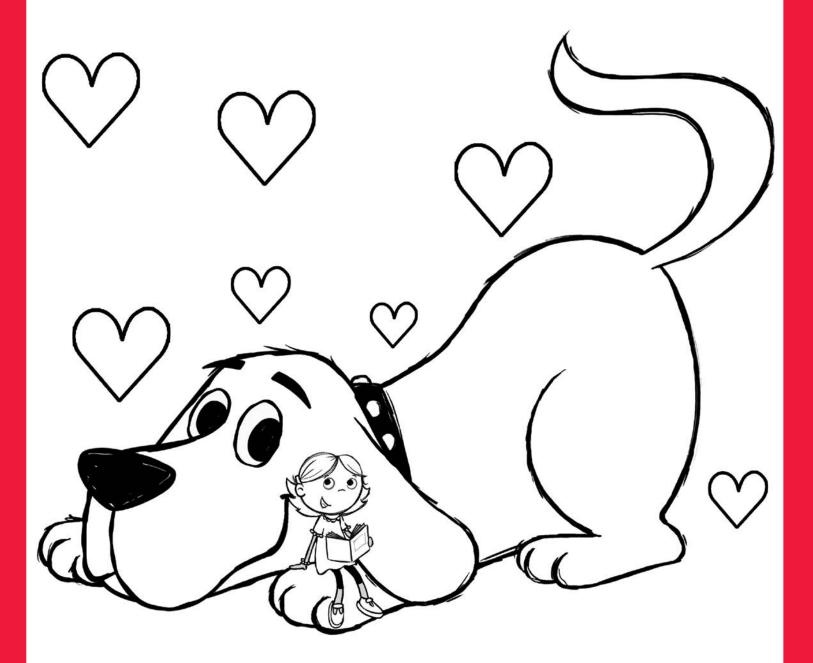

cholastic Inc. CLIFFORD THE BIG RED DOG  $\mbox{@}$  &  $\mbox{@}$  The Norman Bridwell Trust. All rights reserved.



To:

To:

From:

From:

To:

From:



#### **₩**SCHOLASTIC

TM & © Scholastic Inc. CLIFFORD THE BIG RED DOG ® & © The Norman Bridwell Trust. All rights reserved.

#### **₩**SCHOLASTIC

TM & © Scholastic Inc. CLIFFORD THE BIG RED DOG ® & © The Norman Bridwell Trust. All rights reserved.



#### **₩**SCHOLASTIC

TM & © Scholastic Inc. CLIFFORD THE BIG RED DOG  $\circledR$  &  $\circledcirc$  The Norman Bridwell Trust. All rights reserved.



To:

To:

The BIG RED DOG

To:

From:

From:

From:



**■** SCHOLASTIC



**₩**SCHOLASTIC TM & © Scholastic Inc. CLIFFORD THE BIG RED DOG ® & © The

Norman Bridwell Trust. All rights reserved.

**₩**SCHOLASTIC





**COLORING SHEET** 







# MAZE

We love you, Clifford! Follow the hearts to find your way to our favorite BIG RED DOG!





## MAKE YOUR OWN CLIFFORD EARS!

#### **Instructions**

- 1) Color in and cut out the Clifford ears band, Band A, and Band B below. (Note that younger children may need help with cutting.)
- 2) Tape Band A and Band B to either end of the Clifford ears band.
- 3) Wrap the band around your head, and tape the ends together so it fits.
- 4) Wear your Clifford ears wherever and whenever you want!