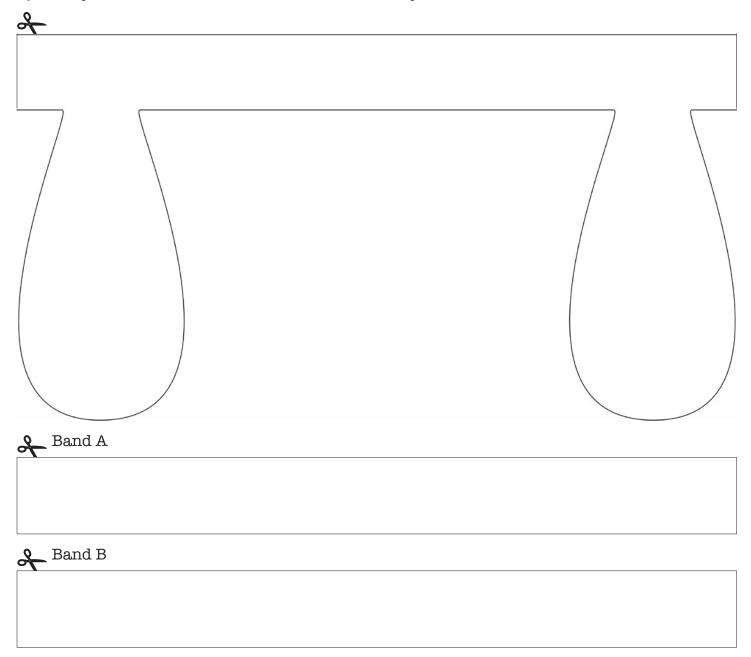

## MAKE YOUR OWN CLIFFORD EARS!

#### **Instructions**

- 1) Color in and cut out the Clifford ears band, Band A, and Band B below. (Note that younger children may need help with cutting.)
- 2) Tape Band A and Band B to either end of the Clifford ears band.
- 3) Wrap the band around your head, and tape the ends together so it fits.
- 4) Wear your Clifford ears wherever and whenever you want!