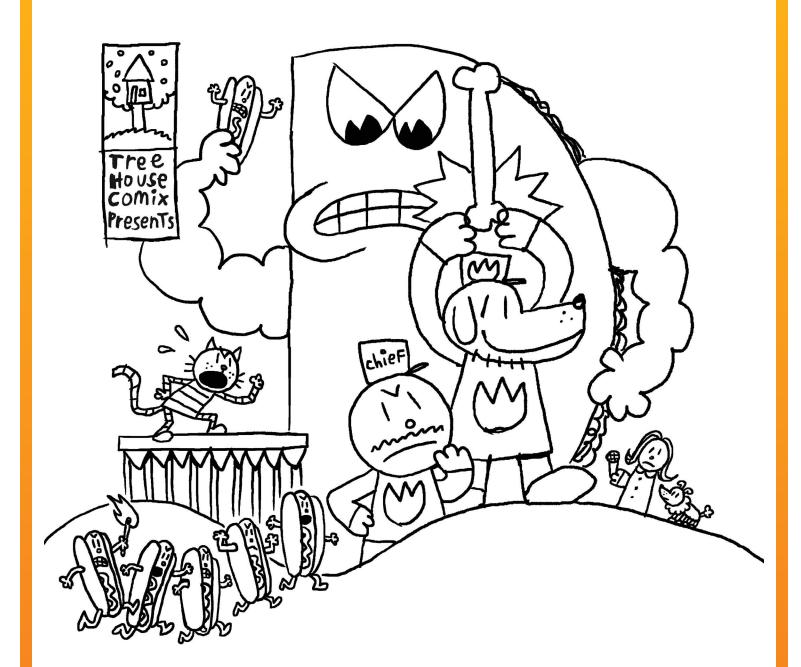

TEGORY B | CATEGORY C           |
|-------------|------------|----------------------|
| 1 - Jump    | 1 - With   | 1 - And Sing         |
| 2 - Wrestle | 2 - At     | 2 - And be a chicken |
| 3 - Dance   | 3 - Near   | 3 - And snort        |
| 4 - Skip    | 4 - Over   | 4 - And laugh        |
| 5 - Sit     | 5 - Under  | 5 - And bark         |
| 6 - Wiggle  | 6 - Around | 6 - And meow         |

Have fun with these and then make up your own!

| CATEGORY A | CATEGORY B | CATEGORY C |
|------------|------------|------------|
| 1 -        | 1 -        | 1 -        |
| 2 -        | 2 -        | 2 -        |
| 3 -        | 3 -        | 3 -        |
| 4 -        | 4 -        | 4 -        |
| 5 -        | 5 -        | 5 -        |
| 6 -        | 6 -        | 6 -        |







## **COLOR IT!**



## **READ THE BOOK OF THE WEEK!**



**■** SCHOLASTIC



# SUPA SOLVER! IT'S A MYSTERY! ANSWER KEY

The mystery phrase will be revealed when the boxes are filled in correctly. Fill in each box with one of the letters provided to complete the word. Each letter will make a word, but only the right letter will complete the mystery phrase!

| WORD           | LETTERS |
|----------------|---------|
| FADE           | D, M, K |
| B O <u>O</u> T | A, O, L |
| CAGE           | G, P, K |
| LAME           | K, M, C |
| NEAT           | S, W, A |
| PE <u>N</u> S  | N, T, A |

**MYSTERY PHRASE: DOG MAN**